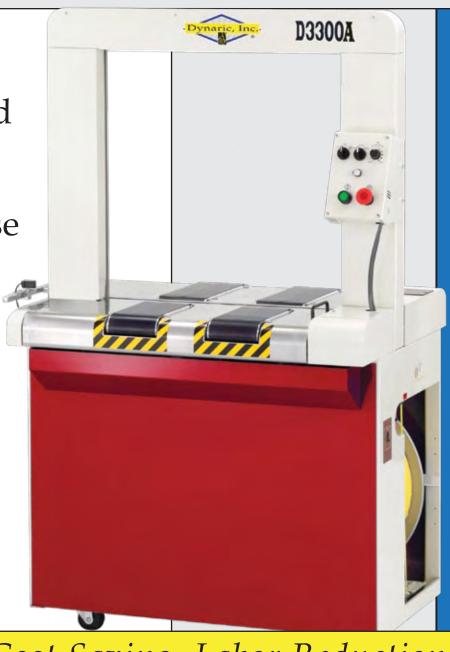

## Dynaric D3300A

High Speed Fully Automatic Bottom Seal Strapping Machine

Reliable High Speed
Strapping Machine
Designed to Increase
Overall Production
in Virtually any
Packaging
Environment

Cost Saving, Labor Reduction

## Dynaric D3300A

- Newly designed arch offers quieter and more reliable operation.
- Compact, lightweight assembly for easy mobility throughout your facility
- Compact, low maintenance sealer head
- Internal strap dispenser minimizes required floor space
- Stainless steel tensioning roller

Conveyor

49 ft./min.

65 ft./min.

82 ft./min.

Speed

- Cycle time capable of 50 straps per minute
- Loop kick-out feature eliminates strap jams
- Faster warm-up time reduces production delays
- Easily accessible strap feed unit for trouble free automatic strap feeding
- Open coil cabinet permits visibility of internal strap coil
- Automatic strap discharge mechanism removes any leftover strap when strap coil is finished and in case of a misfeed

• External adjustment of strap tension by the simple turn of a dial

| A | 35.3" (898mm)   |
|---|-----------------|
| В | 52.1" (1323mm)  |
| С | 31.4" (800mm)   |
| D | 24.9" (634mm)   |
| Е | 28.7" (730mm)   |
| F | 16.4" (418mm)   |
| G | 9.17" (233mm)   |
| Н | 13.1" (333mm)   |
| I | 2.71" (69mm)    |
| J | 17.5" (444.5mm) |
| K | 4.7" (120mm)    |
| L | 5.4" (136mm)    |
|   |                 |