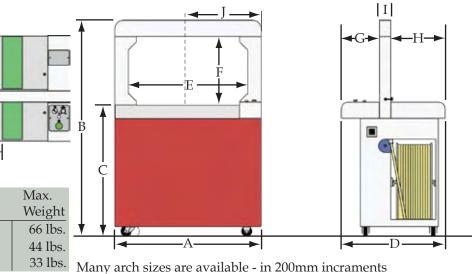

Max.

Weigh

66 lbs

44 lbs

Conveyor

49 ft./min.

65 ft./min.

82 ft./min.

| Many arch sizes are avail | able - in 200mm incraments |
|---------------------------|----------------------------|
|---------------------------|----------------------------|

|   | ,               |
|---|-----------------|
| F | 16.4" (418mm)   |
| G | 9.17" (233mm)   |
| Н | 13.1" (333mm)   |
| I | 2.71" (69mm)    |
| J | 17.5" (444.5mm) |
| K | 4.7" (120mm)    |
| L | 5.4" (136mm)    |
|   |                 |
|   |                 |

35.3" (898mm)

52.1" (1323mm)

31.4" (800mm)

24.9" (634mm)

28.7" (730mm)

Weight: 386 lbs (175 kg)

Cycle Time: 1.2 seconds

Cycle Initiation: Photo Eye or Push Button

C

D

Е

Tension: Externally located, adjustable 6.6 - 154 lbs.

Seal Head Location: Bottom: 17.5" (444.5mm)

from right side of the machine

Power: 230 VAC (460 VAC Optional)

Sincal, Inc.

• External adjustment of strap tension by the simple turn of a dial

| A | 35.3" (898mm)   |
|---|-----------------|
| В | 52.1" (1323mm)  |
| С | 31.4" (800mm)   |
| D | 24.9" (634mm)   |
| Е | 28.7" (730mm)   |
| F | 16.4" (418mm)   |
| G | 9.17" (233mm)   |
| Н | 13.1" (333mm)   |
| I | 2.71" (69mm)    |
| J | 17.5" (444.5mm) |
| K | 4.7" (120mm)    |
| L | 5.4" (136mm)    |
|   |                 |