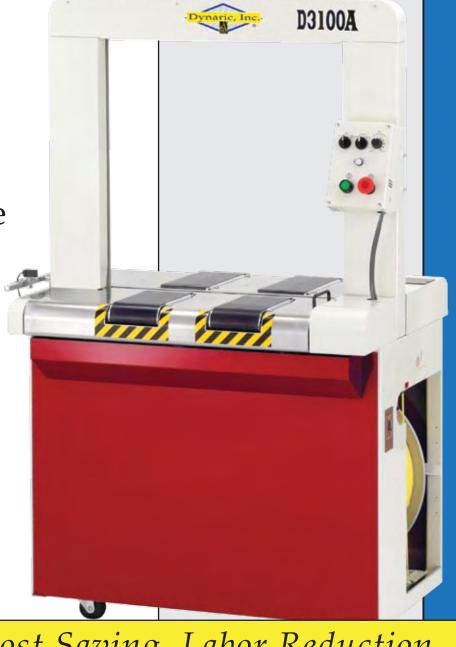

## Dynaric D3100A

High Speed Fully Automatic Bottom Seal Strapping Machine

Reliable High Speed Strapping Machine Designed to Increase **Overall Production** in Virtually any Packaging Environment

Cost Saving, Labor Reduction

## Dynaric D3100A

- Newly designed arch offers quieter and more reliable operation.
- Compact, lightweight assembly for easy mobility throughout your facility
- Compact, low maintenance sealer head
- Internal strap dispenser minimizes required floor space
- Stainless steel tensioning roller

Speed

- Cycle time capable of 50 straps per minute
- Loop kick-out feature eliminates strap jams
- Faster warm-up time reduces production delays
- Easily accessible strap feed unit for trouble free automatic strap feeding
- Open coil cabinet permits visibility of internal strap coil

 Automatic strap discharge mechanism removes any leftover strap when strap coil is finished and in case of a misfeed

• External adjustment of strap tension by the simple turn of a dial

|           | E F             |             | <b>4</b> G <b>→</b> H <b>→</b> |
|-----------|-----------------|-------------|--------------------------------|
| B         |                 |             |                                |
| ht<br>os. | ( <b>6</b> /) A | <b>&gt;</b> | <b>→</b> D                     |